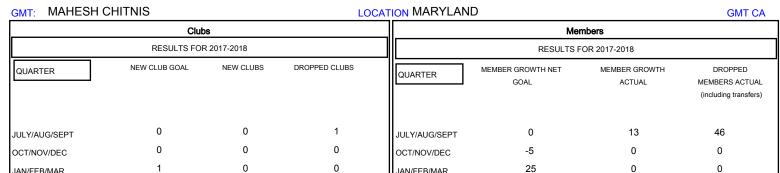

## District 22 A

Results as of: 09/30/2017

0

0

-5

0

JAN/FEB/MAR

APR/MAY/JUNE

| DROPPED CLUBS: 1 |    | 6 CLUBS OF 30 ADDED 1 OR MORE<br>NEW MEMBERS | GENDER DISTRIBUTION           MALE         529 (65.55%)           FEMALE         278 (34.45%) |     |
|------------------|----|----------------------------------------------|-----------------------------------------------------------------------------------------------|-----|
| DROPPED MEMBERS  |    |                                              | Women Percentage Fiscal Year Goal: 38%                                                        |     |
| DECEASED         | 5  | CLICK HERE FOR CUMULATIVE                    | TOTAL FAMILY UNIT MEMBERS                                                                     | 131 |
| CLUB CANCELLED   | 0  | MEMBERSHIP DATA                              | EAMILY MEMBERS RAVING HALF                                                                    | 68  |
| OTHER 4          | 11 |                                              | FAMILY MEMBERS PAYING HALF DUES                                                               | 00  |
| TOTAL 4          | 16 |                                              |                                                                                               |     |