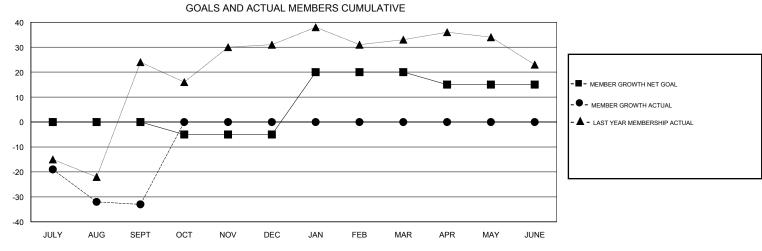

## District 22 A

Results as of: 09/30/2017

0

0

-5

0

JAN/FEB/MAR

APR/MAY/JUNE